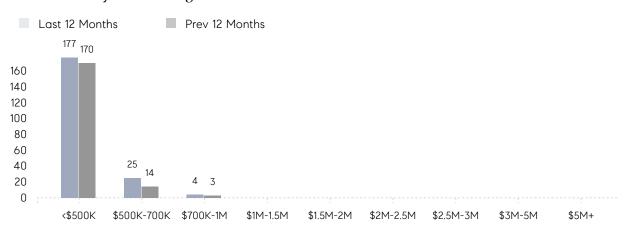

|
|                | AVERAGE SOLD PRICE | \$299,444 | \$308,875 | -3%       |
|                | # OF CONTRACTS     | 10        | 9         | 11%       |
|                | NEW LISTINGS       | 19        | 16        | 19%       |
| Condo/Co-op/TH | AVERAGE DOM        | 92        | 18        | 411%      |
|                | % OF ASKING PRICE  | 86%       | 97%       |           |
|                | AVERAGE SOLD PRICE | \$210,180 | \$122,429 | 72%       |
|                | # OF CONTRACTS     | 4         | 3         | 33%       |
|                | NEW LISTINGS       | 8         | 6         | 33%       |
|                |                    |           |           |           |

Apr 2022

Apr 2021

% Change

# Orange

APRIL 2022

### Monthly Inventory



### Contracts By Price Range



### Listings By Price Range



# COMPASS



Compass makes no representations or warranties, express or implied, with respect to future market conditions or prices of residential product at the time the subject property or any competitive property is complete and ready for occupancy or with respect to any report, study, finding, recommendation or other information provided by Compass herein. Moreover, no warranty, express or implied, is made or should be assumed regarding the accuracy, adequacy, completeness, legality, reliability, merchantability or fitness for a particular purpose of any information, in part or whole, contained herein. All material is presented with the understanding that Compass shall not be deemed to provide legal, accounting or other professional services. This is no