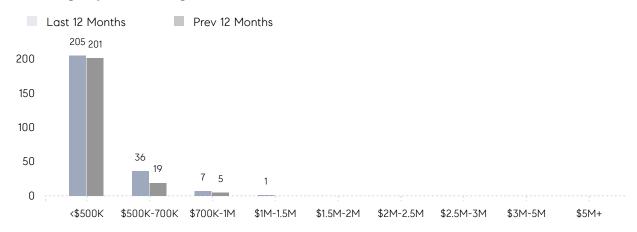

AGE SOLD PRICE | \$299,444 | \$308,875 | -3%       |
|                | # OF CONTRACTS     | 10        | 9         | 11%       |
|                | NEW LISTINGS       | 19        | 16        | 19%       |
| Condo/Co-op/TH | AVERAGE DOM        | 92        | 18        | 411%      |
|                | % OF ASKING PRICE  | 86%       | 97%       |           |
|                | AVERAGE SOLD PRICE | \$210,180 | \$122,429 | 72%       |
|                | # OF CONTRACTS     | 4         | 3         | 33%       |
|                | NEW LISTINGS       | 8         | 6         | 33%       |
|                |                    |           |           |           |

Apr 2022

Apr 2021

% Change

# Orange

APRIL 2022

### Monthly Inventory



### Contracts By Price Range



### Listings By Price Range



# COMPASS



Compass makes no representations or warranties, express or implied, with respect to future market conditions or prices of residential product at the time the subject property or any competitive property is complete and ready for occupancy or with respect to any report, study, finding, recommendation or other information provided by Compass herein. Moreover, no warranty, express or implied, is made or should be assumed regarding the accuracy, adequacy, completeness, legality, reliability, merchantability or fitness for a particular purpose of any information, in part or whole, contained herein. All material is presented with the understanding that Compass shall not be deemed to provide legal, accounting or other professional services. This is not intended to solicit the purch