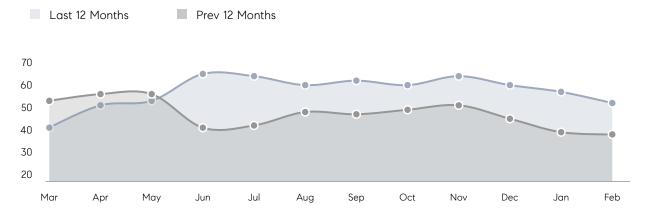

| 110%      | 104%      |           |
|                | AVERAGE SOLD PRICE | \$299,444 | \$308,875 | -3%       |
|                | # OF CONTRACTS     | 10        | 9         | 11%       |
|                | NEW LISTINGS       | 19        | 16        | 19%       |
| Condo/Co-op/TH | AVERAGE DOM        | 92        | 18        | 411%      |
|                | % OF ASKING PRICE  | 86%       | 97%       |           |
|                | AVERAGE SOLD PRICE | \$210,180 | \$122,429 | 72%       |
|                | # OF CONTRACTS     | 4         | 3         | 33%       |
|                | NEW LISTINGS       | 8         | 6         | 33%       |
|                |                    |           |           |           |

Apr 2022

Apr 2021

% Change

# Orange

APRIL 2022

### Monthly Inventory



### Contracts By Price Range



### Listings By Price Range



# COMPASS



Compass makes no representations or warranties, express or implied, with respect to future market conditions or prices of residential product at the time the subject property or any competitive property is complete and ready for occupancy or with respect to any report, study, finding, recommendation or other information provided by Compass herein. Moreover, no warranty, express or implied, is made or should be assumed regarding the accuracy, adequacy, completeness, legality, reliability, merchantability or fitness for a particular purpose of any information, in part or whole, contained herein. All material is presented with the understanding that Compass shall not be deemed to provide legal, accounting or other p